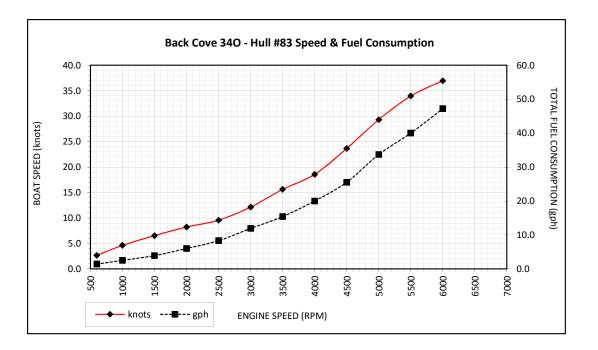

## BACK COVE YACHTS PERFORMANCE DATA

|                                                        | RPM  | SPEED<br>(kts.) | SPEED<br>(mph) | GPH  | MPG | NM/G | RANGE<br>(nm) | dBA<br>Helm Deck |
|--------------------------------------------------------|------|-----------------|----------------|------|-----|------|---------------|------------------|
| Idle                                                   | 600  | 2.7             | 3.1            | 1.4  | 2.2 | 1.9  | 426           | 54               |
| ·                                                      | 1000 | 4.6             | 5.3            | 2.5  | 2.1 | 1.8  | 415           | 62               |
|                                                        | 1500 | 6.5             | 7.5            | 3.9  | 1.9 | 1.7  | 376           | 64               |
|                                                        | 2000 | 8.2             | 9.5            | 6.0  | 1.6 | 1.4  | 308           | 63               |
|                                                        | 2500 | 9.6             | 11.0           | 8.3  | 1.3 | 1.2  | 259           | 68               |
|                                                        | 3000 | 12.1            | 14.0           | 11.9 | 1.2 | 1.0  | 229           | 76               |
|                                                        | 3500 | 15.6            | 18.0           | 15.4 | 1.2 | 1.0  | 228           | 76               |
|                                                        | 4000 | 18.6            | 21.4           | 20.0 | 1.1 | 0.9  | 209           | 76               |
|                                                        | 4500 | 23.7            | 27.2           | 25.5 | 1.1 | 0.9  | 209           | 76               |
|                                                        | 5000 | 29.3            | 33.7           | 33.7 | 1.0 | 0.9  | 196           | 76               |
| ·                                                      | 5500 | 34.0            | 39.1           | 40.0 | 1.0 | 0.8  | 191           | 80               |
|                                                        | 6000 | 37.0            | 42.5           | 47.2 | 0.9 | 0.8  | 176           | 83               |
| 0 to 20 mph: 5.86 seconds<br>0 to 30 mph: 11.4 seconds |      |                 |                |      |     |      |               |                  |

## Comments:

✤ Speed measured by GPS. Average of reciprocal runs in Casco Bay, Portland, ME.

✤ Fuel Consumption calculated by integral engine fuel flow gauging equipment.

Range based on 90% of 250 gal. fuel capacity.
Speeds were achieved using Active Trim; speeds above 5500 RPM were optimized by trimming the engines.

 Performance data is subject to change depending on tankage, temperature and other factors.
Installed options: Joystick W/ Skyhook, Trim Package, Windlass, Fresh & Raw Water Washdown, AutoFlush, Mast, Cockpit Table, Makefast Shade
Sound readings done with cushions installed and aft salon canvas closed.